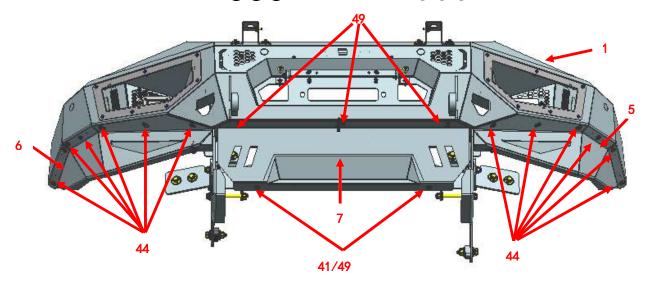

Step 6 Assemble bumper assembly and winch bracket by hardware as shown below.

Step 7 Assemble the skid plate (5)(6)(7) to the bumper by (4)(4)(4).

Step 8 Assemble the licenses bracket 16 18 on the bumper by 16 18 37 44 47 52