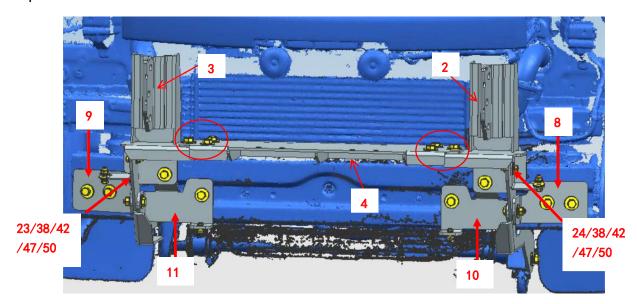

Step 4.1 Assemble support brackets on winch frame, please repeat above steps to right hand side.

Step 4.2 Install the Winch frame connector as shown below.

Step 5 Install camera holder on the bull bar body by hardware as shown below.

Step 6 Assemble bumper assembly and winch bracket by hardware as shown below.

Step 7 Assemble the skid plate (5)(6)(7) to the bumper by (4)(4)(4).

Step 8 Assemble the licenses bracket 16 18 on the bumper by 16 18 37 44 47 52