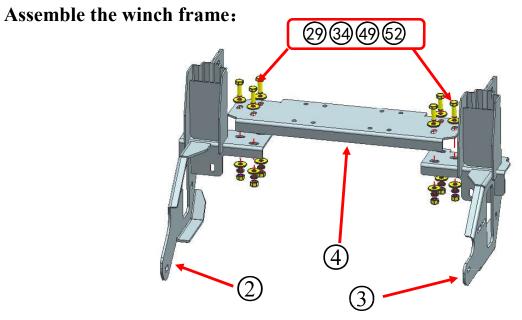

Step 4.1 Assemble support brackets on winch frame, please repeat above steps to right hand side.

Step 4.2 Install the Winch frame connector as shown below.

Step 5 Install camera holder on the bull bar body by hardware as shown below.