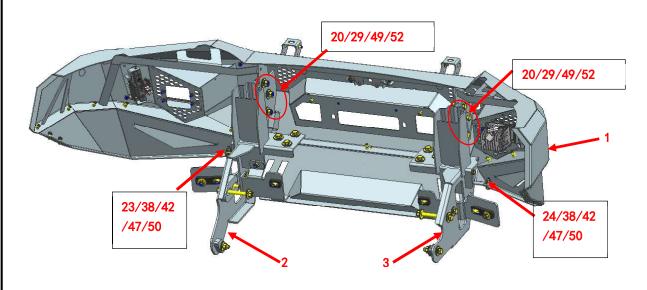

Step 4.1 Assemble support brackets on winch frame, please repeat above steps to right hand side.

Step 4.2 Install the Winch frame connector as shown below.

Step 5 Install camera holder on the bull bar body by hardware as shown below.

Step 6 Assemble bumper assembly and winch bracket by hardware as shown below.

Step 7 Assemble the skid plate (5)(6)(7) to the bumper by (4)(4)(4).

Step 8 Assemble the licenses bracket 16 18 on the bumper by 16 18 37 44 47 52