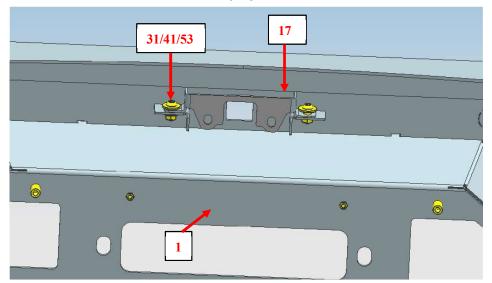

# **Installation Fig.**

Step 1 Remove factory front grille showed as below.

Step 2 Install brackets for grille with hardware ① ① ① ① ① ① ① ① Showed as below.

Step 3 Install the winch frame bracket and install it in the corresponding position of the body by hardware 23891011 as shown below, please repeat above steps to right hand side