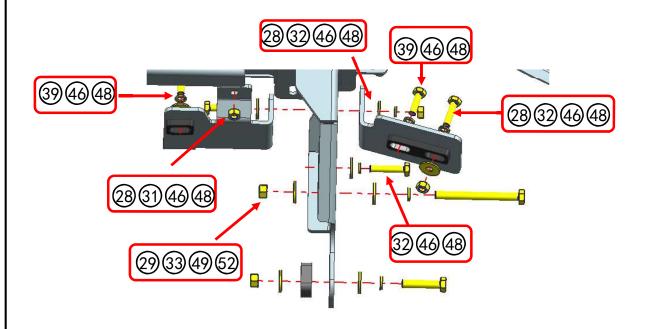

Step 4.1 Assemble support brackets on winch frame, please repeat above steps to right hand side.

Step 4.2 Install the Winch frame connector as shown below.

Step 5 Install camera holder on the bull bar body by hardware as shown below.