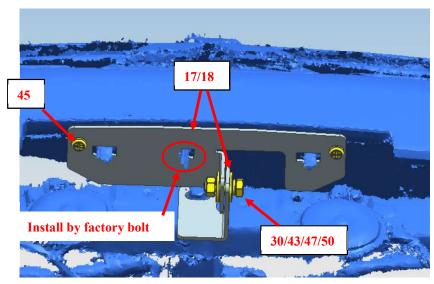

Step 6 Assemble bumper assembly and winch bracket by hardware as shown below.

Step 7 Assemble the skid plate (5)(6)(7) to the bumper by (4)(4)(4).

Step 8 Assemble the licenses bracket 16 18 on the bumper by 16 18 37 44 47 52