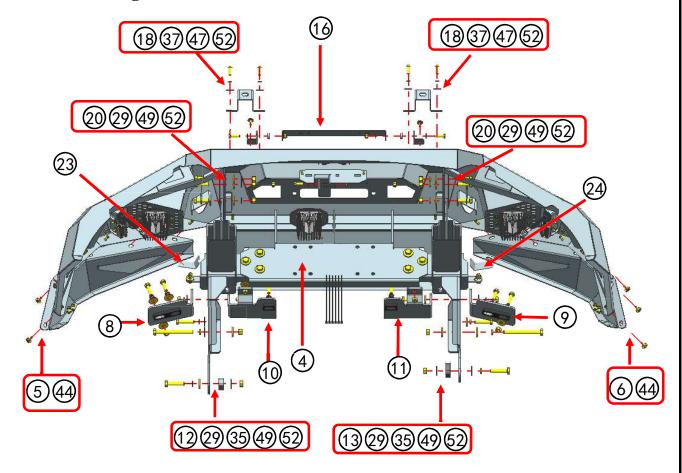

Step 4.1 Assemble support brackets on winch frame, please repeat above steps to right hand side.

Step 4.2 Install the Winch frame connector as shown below.

Step 5 Install camera holder on the bull bar body by hardware as shown below.

Step 6 Assemble bumper assembly and winch bracket by hardware as shown below.

Step 7 Assemble the skid plate (5)(6)(7) to the bumper by (4)(4)(4).

Step 8 Assemble the licenses bracket 16 18 on the bumper by 16 18 37 44 47 52