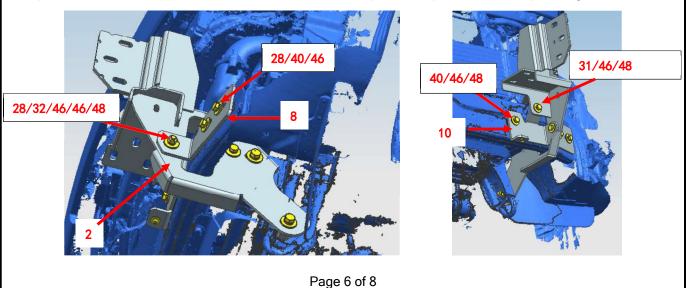

# **Installation Fig.**

Step 1 Remove factory front grille showed as below.

Step 2 Install brackets for grille with hardware ① ① ① ① ① ① ① ① Showed as below.

Step 3 Install the winch frame bracket and install it in the corresponding position of the body by hardware 23891011 as shown below, please repeat above steps to right hand side

Step 4.1 Assemble support brackets on winch frame, please repeat above steps to right hand side.

Step 4.2 Install the Winch frame connector as shown below.

Step 5 Install camera holder on the bull bar body by hardware as shown below.