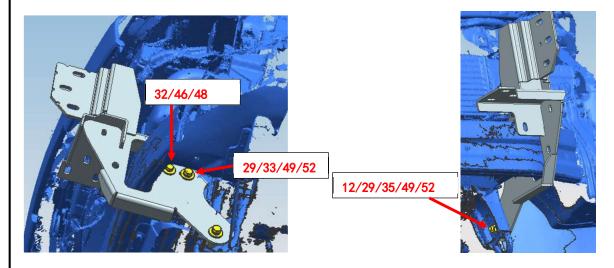

# **Installation Fig.**

Step 1 Remove factory front grille showed as below.

Step 2 Install brackets for grille with hardware ① ① ① ① ① ① ① ① Showed as below.

Step 3 Install the winch frame bracket and install it in the corresponding position of the body by hardware 23891011 as shown below, please repeat above steps to right hand side