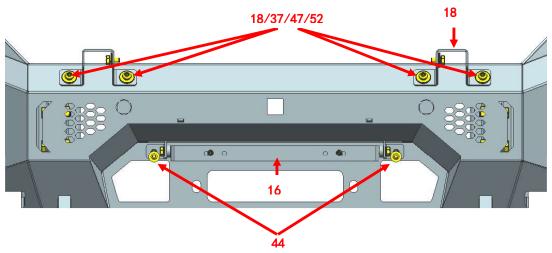

Step 6 Assemble bumper assembly and winch bracket by hardware as shown below.

Step 7 Assemble the skid plate (5)(6)(7) to the bumper by (4)(4)(4).

Step 8 Assemble the licenses bracket 16 18 on the bumper by 16 18 37 44 47 52