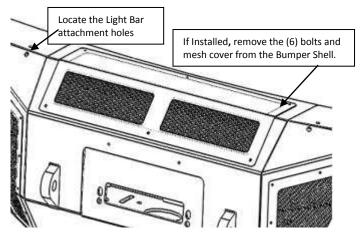

- **Step-1** Install the gasket bracket on the bracket Light Bar.
- **Step-2** If Installed, remove the (6) bolts and mesh cover from the Bumper Shell.
- **Step-3** Locate the Light Bar attachment holes in the Bumper Shell and secure the Light Bar to the Bumper Shell using (4) 3/8" x 1 1/4" hex bolts, (8) 3/8" flat washers, (4) 3/8" lock washers, and 3/8" hex nuts.
- **Step-4** Align the Light Bar and tighten all nuts and bolts.
- **Step-5** Reinstall the mesh cover on the Bumper Shell