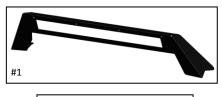

## Installation Instructions BR5 & 5.5 Light Bar Part # 26573T

| Parts List |       |             |                            |             |
|------------|-------|-------------|----------------------------|-------------|
| Item       | QTY   | Code        | Description                | Max Torque  |
| 1          | 1 pc  | 26573T      | Light Bar                  |             |
| 2          | 1 рс  | 26373T0AA   | Light Bar Mesh Cover       |             |
| 3          | 1 set | KTE-G26573T | Hardware bolt kit          |             |
| 4          | 4 pcs |             | 3/8 x 1 1/4" Hex Head Bolt | 30 Ft. Lbs. |
| 5          | 8 pcs |             | 3/8" Flat Washer           |             |
| 6          | 4 pcs |             | 3/8" Lock Washer           |             |
| 7          | 4 pcs |             | 3/8" Hex nut               | 30 Ft. Lbs. |
| 8          | 1 set |             | Gasket bracket             |             |
|            |       |             |                            |             |

- **Step-1** Install the gasket bracket on the bracket Light Bar.
- **Step-2** If Installed, remove the (6) bolts and mesh cover from the Bumper Shell.
- **Step-3** Locate the Light Bar attachment holes in the Bumper Shell and secure the Light Bar to the Bumper Shell using (4) 3/8" x 1 1/4" hex bolts, (8) 3/8" flat washers, (4) 3/8" lock washers, and 3/8" hex nuts.
- **Step-4** Align the Light Bar and tighten all nuts and bolts.
- **Step-5** Reinstall the mesh cover on the Bumper Shell