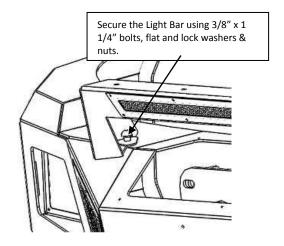

- **Step-1** Install the gasket bracket on the bracket Light Bar.
- **Step-2** If Installed, remove the (6) bolts and mesh cover from the Bumper Shell.
- **Step-3** Locate the Light Bar attachment holes in the Bumper Shell and secure the Light Bar to the Bumper Shell using (4) 3/8" x 1 1/4" hex bolts, (8) 3/8" flat washers, (4) 3/8" lock washers, and 3/8" hex nuts.
- **Step-4** Align the Light Bar and tighten all nuts and bolts.
- **Step-5** Reinstall the mesh cover on the Bumper Shell