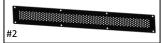

## Installation Instructions BR5 & 5.5 Light Bar Part # 26573T

| Parts List |       |             |                            |             |
|------------|-------|-------------|----------------------------|-------------|
| Item       | QTY   | Code        | Description                | Max Torque  |
| 1          | 1 pc  | 26573T      | Light Bar                  |             |
| 2          | 1 рс  | 26373T0AA   | Light Bar Mesh Cover       |             |
| 3          | 1 set | KTE-G26573T | Hardware bolt kit          |             |
| 4          | 4 pcs |             | 3/8 x 1 1/4" Hex Head Bolt | 30 Ft. Lbs. |
| 5          | 8 pcs |             | 3/8" Flat Washer           |             |
| 6          | 4 pcs |             | 3/8" Lock Washer           |             |
| 7          | 4 pcs |             | 3/8" Hex nut               | 30 Ft. Lbs. |
| 8          | 1 set |             | Gasket bracket             |             |
|            |       |             |                            |             |

- **Step-1** Install the gasket bracket on the bracket Light Bar.
- **Step-2** If Installed, remove the (6) bolts and mesh cover from the Bumper Shell.
- **Step-3** Locate the Light Bar attachment holes in the Bumper Shell and secure the Light Bar to the Bumper Shell using (4) 3/8" x 1 1/4" hex bolts, (8) 3/8" flat washers, (4) 3/8" lock washers, and 3/8" hex nuts.
- **Step-4** Align the Light Bar and tighten all nuts and bolts.
- **Step-5** Reinstall the mesh cover on the Bumper Shell