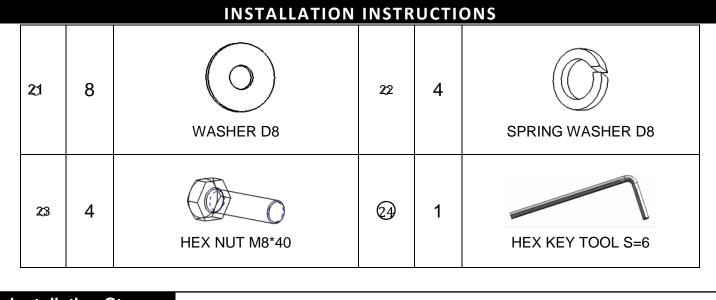

|             |   | INSTALLATION                             | INSTR | UCTI | ONS                      |  |  |  |
|-------------|---|------------------------------------------|-------|------|--------------------------|--|--|--|
| 5           | 2 | PLASTICE FRAME (L&R)                     | 6     | 2    | DECORATION PLATE (L&R)   |  |  |  |
| Ø           | 2 | BRACKETS FOR SOFT<br>TONNEAU COVER (L&R) | ð     | 2    | FRONT RUBBER COVER (L&R) |  |  |  |
| 9           | 2 | REAR RUBBER COVER (L&R)                  | 10    | 2    | STICKERS                 |  |  |  |
| ช           | 2 | ST4_16                                   | 12    | 14   | ST4.2_30                 |  |  |  |
| 13          | 8 | HEX NUT M6                               | 104   | 16   | LARGE WASHER D6          |  |  |  |
| ୀର          | 8 | SPRING WASHER D6                         | 16    | 8    | HEX NUT M6*35            |  |  |  |
| 17          | 4 | LARGE WASHER D10                         | 18    | 4    | SPRING WASHER D10        |  |  |  |
| (19)        | 4 | HEX NUT M10*40                           | 20    | 4    | HEX NUT M8               |  |  |  |
| Page 2 of 5 |   |                                          |       |      |                          |  |  |  |