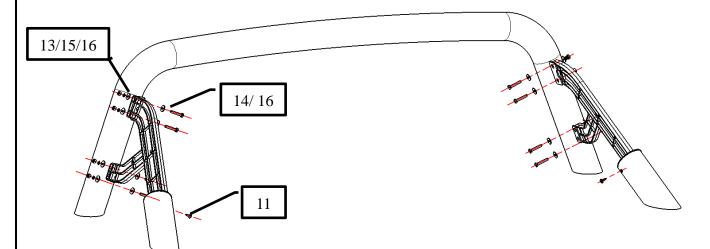

## Installation Steps Installation Fig.

Step 1: Connect the main tube and side tubes with plastic frame (L&R).

Step 2: Install the front and rear plastic cover with ST4.2\_30.

Step 4: Putting the roll bar on the Pick Up, adjusting the position, then marking and drilling 4 holes ( $\Phi$ 12) on the inside of carriage and install HEX NUT M12\*40.