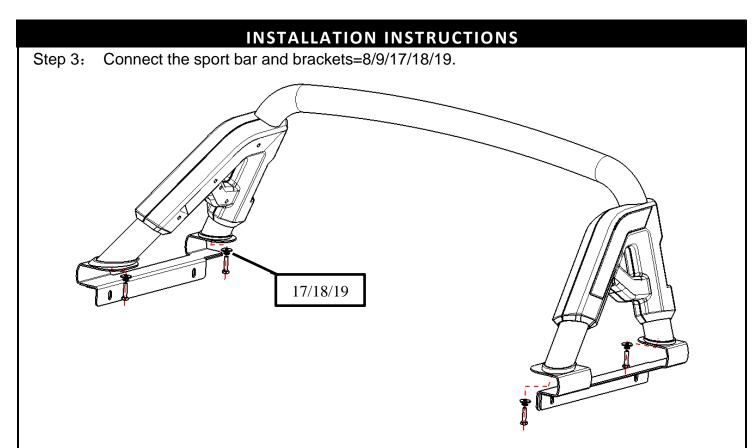

## Installation Steps Installation Fig.

Step 1: Connect the main tube and side tubes with plastic frame (L&R).

Step 2: Install the front and rear plastic cover with ST4.2\_30.

Step 4: Putting the roll bar on the Pick Up, adjusting the position, then marking and drilling 4 holes ( $\Phi$ 12) on the inside of carriage and install HEX NUT M12\*40.