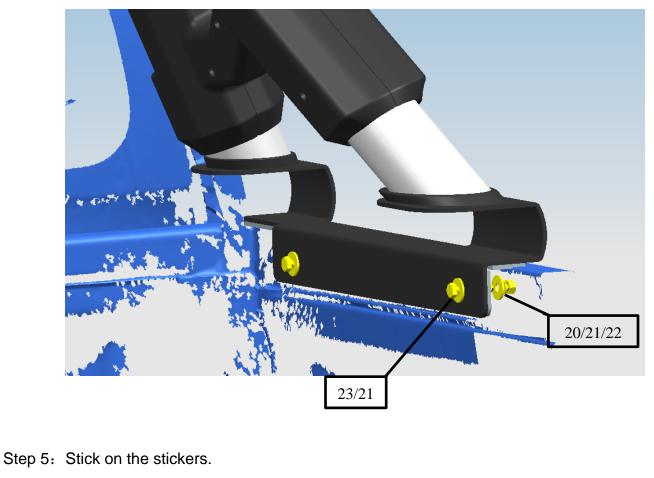

## Installation Steps Installation Fig.

Step 1: Connect the main tube and side tubes with plastic frame (L&R).

Step 2: Install the front and rear plastic cover with ST4.2\_30.

Step 4: Putting the roll bar on the Pick Up, adjusting the position, then marking and drilling 4 holes ( $\Phi$ 12) on the inside of carriage and install HEX NUT M12\*40.