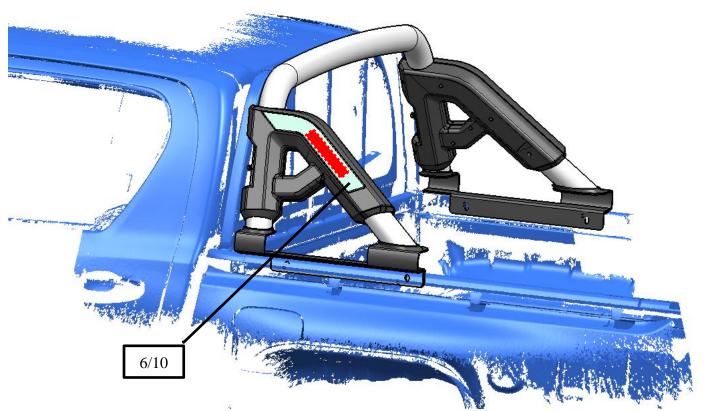

### INSTALLATION INSTRUCTIONS

Step 6: Installation is finished, pick up all tools.