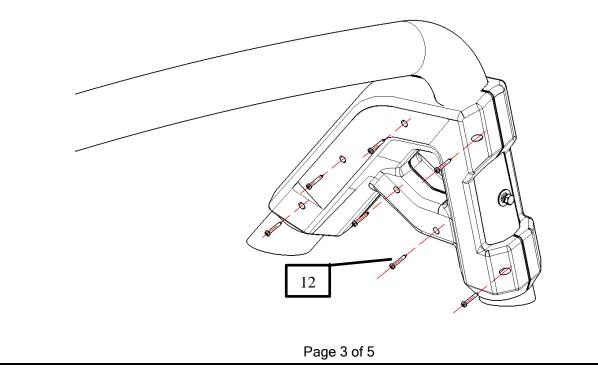

## Installation Steps Installation Fig.

Step 1: Connect the main tube and side tubes with plastic frame (L&R).

Step 2: Install the front and rear plastic cover with ST4.2\_30.

Step 4: Putting the roll bar on the Pick Up, adjusting the position, then marking and drilling 4 holes ( $\Phi$ 12) on the inside of carriage and install HEX NUT M12\*40.