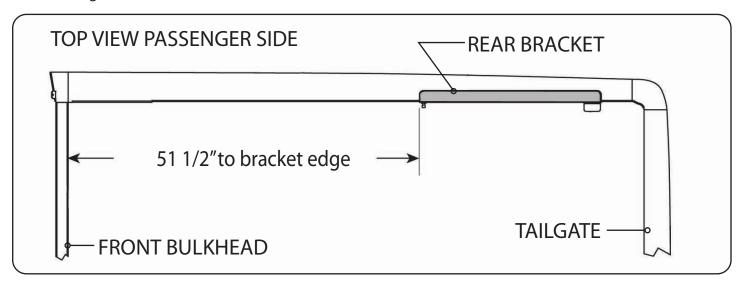

### RE: Step 2 on the Quick Start Guide

Measurement for the rear mounting bracket is 51 1/2" from the back side of the bulkhead to the front edge of the bracket.