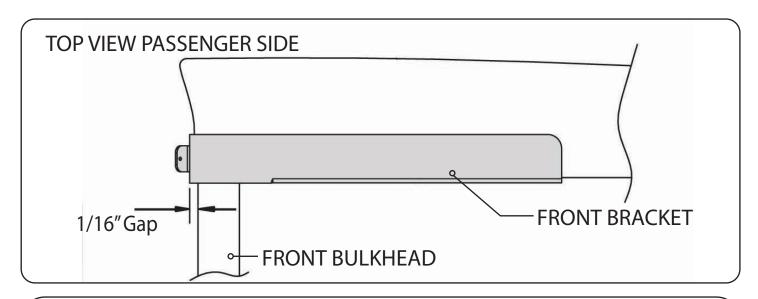

#### **RE: Step 3 on the Quick Start Guide**

Measurement for the front mounting bracket is 1/16" gap overhang from the front edge of the bracket to the front edge of the bulkhead.

The fit of the cover to the truck bed is determined by the front mounting brackets. This measurement is a good starting point. Unfortunately not all truck beds are assembled 100% square, so some adjustments may be necessary after the cover is set on the truck.