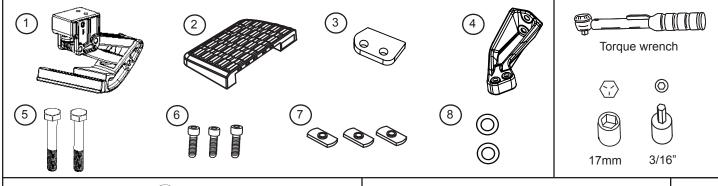

# AMP BESERRCH BESERRCH BESERRCH

APPLICATION
Toyota Tacoma

AMP PART # 75307-01A

2005 - 2015

TECH SUPPORT 1-888-983-2204 (Press 2) Monday - Friday, 6:00 AM - 5:00 PM PST

Designed and manufactured by AMP Research. Patent 6,830,257 / 6,641,158 / 6,834,875 / 6,938,909 / 6,942,233 / 7,007,961 / 7,055,839 / 7,163,221 Other US and worldwide patents pending. Three-year limited warranty. "BEDSTEP" is a trademark of AMP Research.