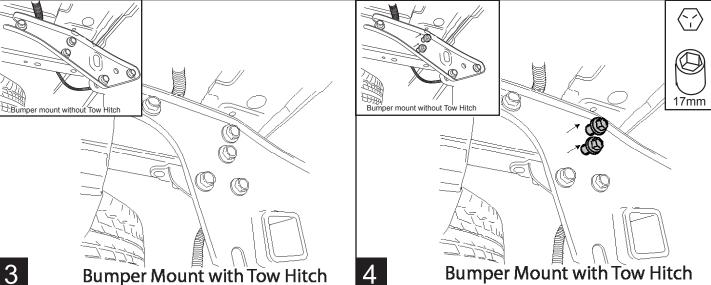

# AMP BESERRCH BESERRCH BESERRCH

APPLICATION
Toyota Tacoma

AMP PART # 75307-01A

2005 - 2015

TECH SUPPORT 1-888-983-2204 (Press 2) Monday - Friday, 6:00 AM - 5:00 PM PST

Designed and manufactured by AMP Research. Patent 6,830,257 / 6,641,158 / 6,834,875 / 6,938,909 / 6,942,233 / 7,007,961 / 7,055,839 / 7,163,221 Other US and worldwide patents pending. Three-year limited warranty. "BEDSTEP" is a trademark of AMP Research.