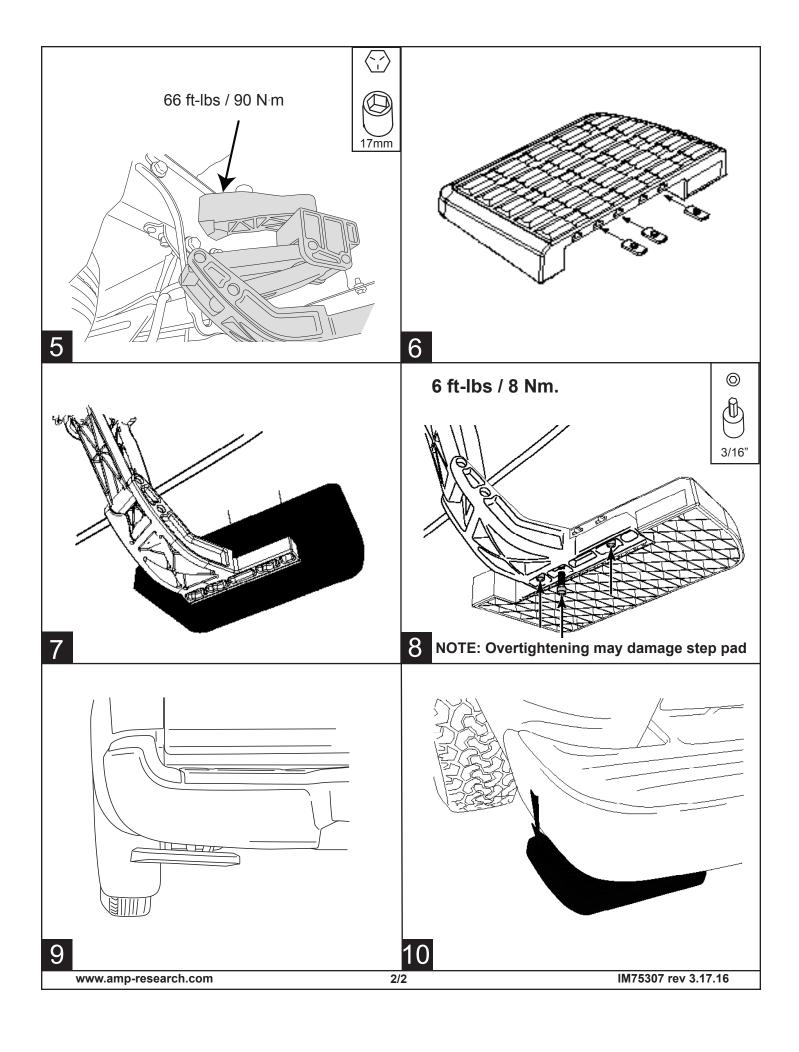

#### **OPERATION**

- The AMP Research BedStep® is foot operated and deploys and retracts with a nudge of your foot.
- To deploy, press down using your left foot, on the forward outside corner of the step pad.
- To retract, gently kick the underside of the step pad.
- Max Load Capacity: 300lbs.
- Always use appropriate hand holds when stepping up to or down from your truck's cargo bed.