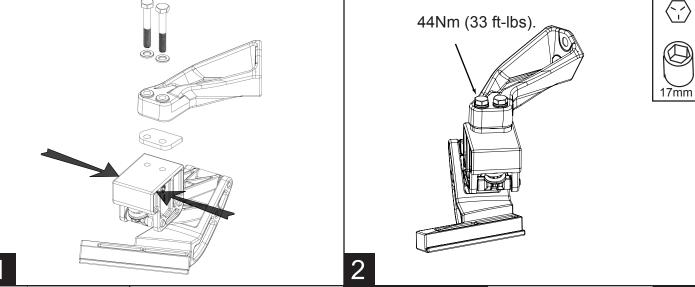

# AMP BESERRCH BESERRCH BESERRCH

APPLICATION
Toyota Tacoma

AMP PART # 75307-01A

2005 - 2015

TECH SUPPORT 1-888-983-2204 (Press 2) Monday - Friday, 6:00 AM - 5:00 PM PST

Designed and manufactured by AMP Research. Patent 6,830,257 / 6,641,158 / 6,834,875 / 6,938,909 / 6,942,233 / 7,007,961 / 7,055,839 / 7,163,221 Other US and worldwide patents pending. Three-year limited warranty. "BEDSTEP" is a trademark of AMP Research.