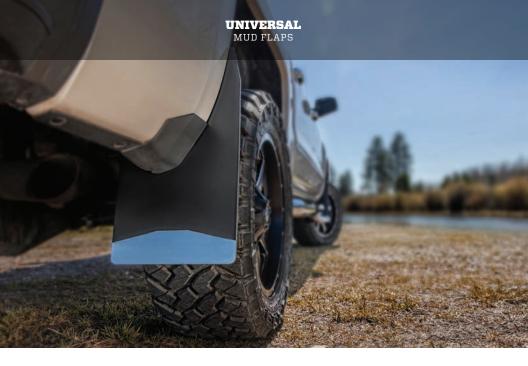

The offset mounting bracket positions your mud flap back, adding extra clearance to protect the world from your huge tires.

Universal
Mud Flaps
INCREASED
PROTECTION FOR
YOUR RIDE.

With 12 or 14-inch options, you can cover more than the full-width of your tires for better protection from the road's rage.

# **Flaps** for Everyone.

Protect your truck with the Husky Liners Universal Mud Flaps. Made from a durable AntiSpray<sup>™</sup> material and your choice of 14-gauge laser-cut Stainless Steel or Textured Black Matte finish anchor weights, our Mud Flaps protect your ride from the rage of the road.