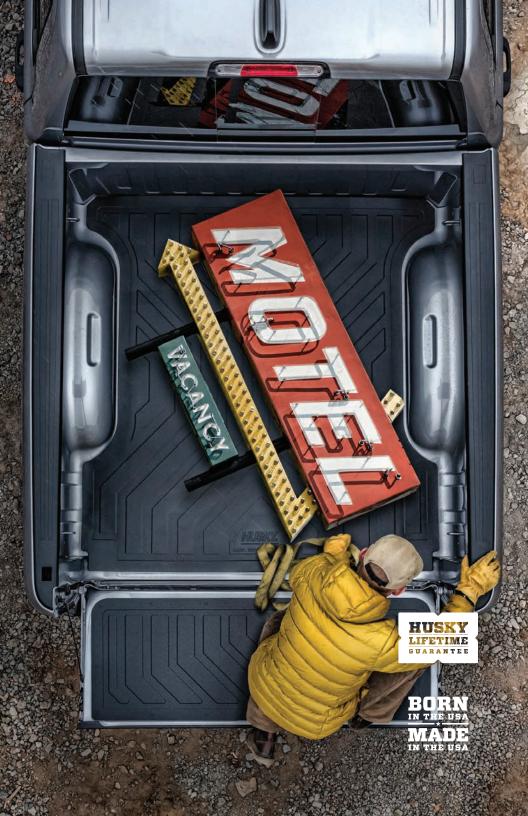

### **Heavy Duty Bed Mat** Protects Your Bed and Your Cargo.

Protect your truck with a precision-fit Heavy Duty Bed Mat from Husky Liners. Made from our rubberized DuraGrip HD™ material, this Bed Mat's built to be used and abused. Whether you're hauling old gym lockers or a new credenza for the den, it will guard against scratches, scuffs, or shifting around in transit.

DuraGrip HD™. Tough enough to protect your bed - soft enough to protect your cargo.

AirDry System. Air Dry Nibs slightly elevate No more slip and slide. The Can be installed or removed the mat — allowing air to pass through and dry moisture out.

Anti-skid Surface. Anti-skid surface keeps everything in place.

Easy Installation. in just seconds.