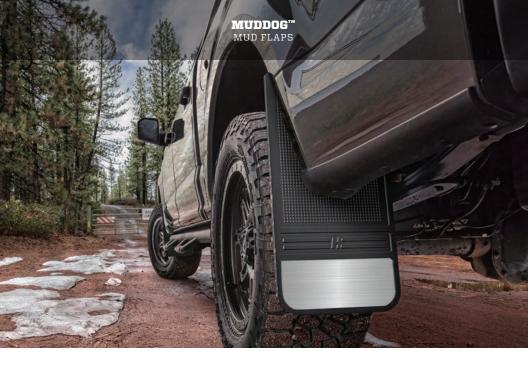

## **Universal Mud Flap Protection** for All Mankind.

MudDog<sup>™</sup> not only look better than other mud flaps, they're made from an impact-resistant, tough and flexible material. Designed to fit most trucks, they're so easy to install you'll be back on the road to off-roading in no time.

#### FRONT / REAR

BLACK / STAINLESS STEEL

#### Get Your Micro-Groove On.

Our AntiSpray™ material is formed with Micro-Grooves™ that funnel the muck back down to the road.

#### To Bling or Not to Bling.

Some like it shiny, some don't. Choose between a stainless steel finished accent or go au naturel with MudDog's matte black finish.

#### Easy Now.

Installation is a snap! Just turn a couple of screws and you'll be back on the road in no time.

#### Takes a Licking.

MudDog's 12" wide flaps are impact resistant and built to withstand whatever the road throws their way.