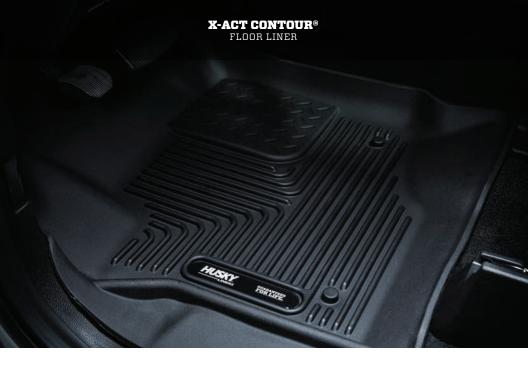

#### X-act Contour®

#### Premium Protection and Style.

Perfectly matches the contours of your vehicle with indestructible strength and a soft, comfortable cushion.

# **Soft, Strong, and Perfectly Fit.**Exactly Like You.

The Husky Liners® X-act Contour® perfectly matches the contours of your truck or SUV and brings together indestructible strength with a soft, comfortable cushion. Add to that a premium look and our exclusive features and you've got liner gold. Punch it, slap it, flick it, kick it.

Can you feel it?

Form is Our Function.

Precision fit to perfectly
match the contours
of your ride.

**Soft Never Felt So Tough.**Designed with comfort in mind.

**We've Got the Edge.**Contains a spill until
you can pull it out, wash
it off — good as new!