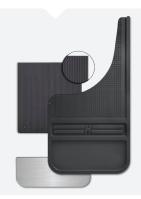

## **Universal Mud Flap Protection** for All Mankind.

MudDog<sup>™</sup> not only look better than other mud flaps, they're made from an impact-resistant, tough and flexible material. Designed to fit most trucks, they're so easy to install you'll be back on the road to off-roading in no time.

#### FRONT / REAR

BLACK / STAINLESS STEEL

#### Get Your Micro-Groove On.

Our AntiSpray™ material is formed with Micro-Grooves™ that funnel the muck back down to the road.

#### To Bling or Not to Bling.

Some like it shiny, some don't. Choose between a stainless steel finished accent or go au naturel with MudDog's matte black finish.

#### Easy Now.

Installation is a snap! Just turn a couple of screws and you'll be back on the road in no time.

#### Takes a Licking.

MudDog's 12" wide flaps are impact resistant and built to withstand whatever the road throws their way.