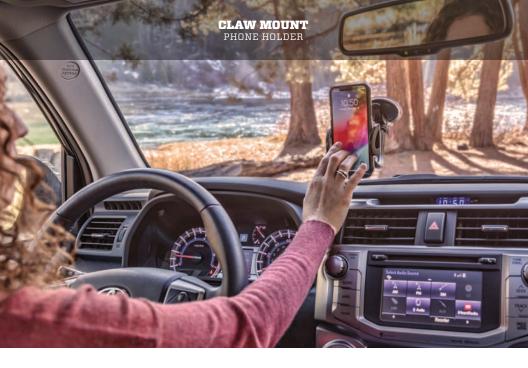

### The Claw Phone Holder

Hold It There.

Places your device higher up near the windshield and lets you adjust the angle for optimal viewing — increasing accessibility and safety.

GREY

2 Mounts to Choose From.

Choose either a Window or Vent Mounting option.

Adjustable Arms.

Fits darn near any phone and releases with the touch of a button.

Padded Grip.

Keeps your phone snug without scratches.

360-Degree Rotation.

Just move it where you want it and lock it in place with the easy-lock lever.