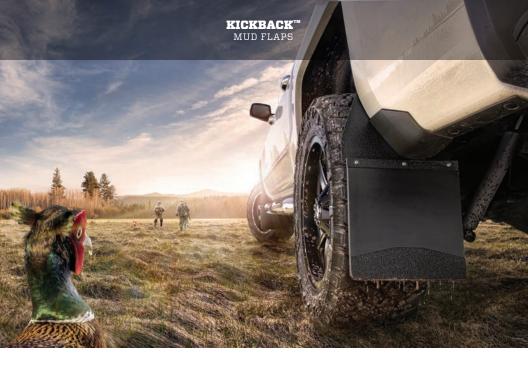

## **Better Clearance** for Your Monster.

When you have a monster of a truck, you need a monster of a Mud Flap. Our KickBack™ Mud Flaps have an 18-gauge steel bracket that sets the mud flap back to make room for your insanely huge tires, giving you extreme protection and clearance.

#### FRONT / REAR

BLACK TEXTURED STAINLESS STEEL

#### Get Your Micro-Groove On.

Our AntiSpray™ material is formed with Micro-Grooves™ that funnel the muck back down to the road.

#### Keeps Your Flaps from Flappin'.

Our 14-gauge anchor weights give you the perfect balance of weight and durability.

#### To Bling or Not to Bling.

Some like it shiny, some don't. Choose between a mirrored finish anchor weight or a matte black finish. We've got both extremes to the extreme!