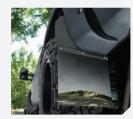

## **Protects** from the Rage of the Road.

Husky Liners® FormFit Mud Guards are made from durable, impact-resistant all-weather thermoplastic that's as tough-as-nails (or rocks for that matter).

They're easy to install, conform perfectly to your fenders, and protect your ride and those around you from the rage of the road.

#### Wider Is Better.

Our Mud Guards are built to the maximum width for full tread coverage of single or dually factory tires. We don't mess around with mess around.