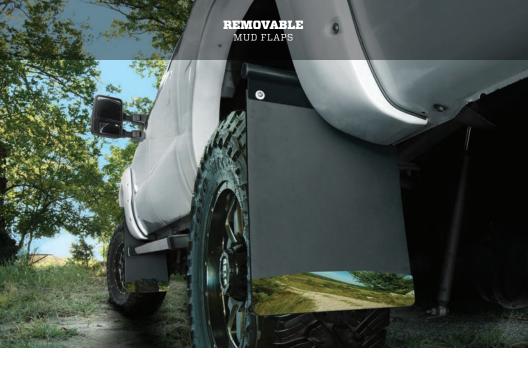

#### Removable Pivoting Mud Flaps ON WHEN YOU NEED EM, OFF WHEN YOU DON'T.

Just slide them off when you don't want them and put them back when you do. It's eaaaasy.

MudDog™ Mud Flaps UNIVERSAL MUD FLAP PROTECTION FOR ALL MANKIND.