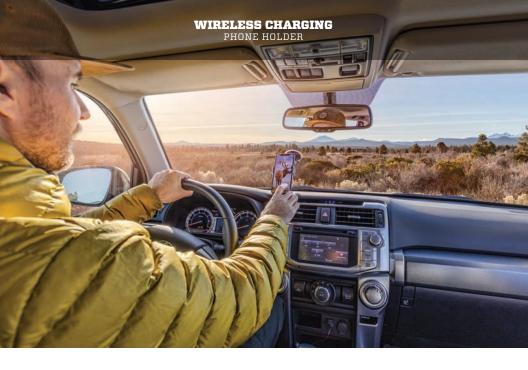

# **Charging Phone Holder**Charge Up.

Wirelessly charge your phone\* while increasing accessibility and safety.

\*Requires a wireless charging enabled phone.

GREY

2 Mounts to Choose From.

Choose either a Window or Vent Mounting option.

Gravity Grip.

The weight of your phone engages the side grips to hold it securely in place.

Wireless Charging.

Drop your wireless charging enabled phone into the holder and waa-la, you're getting your charge on.

Padded Grip.

Keeps your phone snug without scratches.

Scan Now To Learn More & Find Your Application!