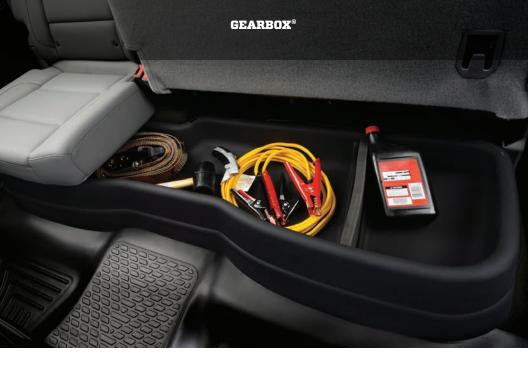

### **Stash** Your Stuff.

Whether you're looking to get more organized and keep your stuff from sliding around, or you're the type that just wants an easy spot to hide all your garbage, the durable Husky Liners® GearBox® keeps you looking clean and organized.

#### Store More.

Boasts a massive amount of storage — letting you organize and store whatever you want, however you want, like a boss.

#### Tough To Beat.

Made from a tough & durable material resistant to most chemicals. Plus, the anti-skid surface minimizes cargo shifting.

#### Finishing Touch.

The sleek black texture gives your GearBox® a factory look and feel, only better.