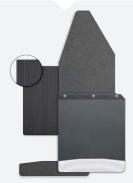

## **Better Clearance** for Your Monster.

When you have a monster of a truck, you need a monster of a Mud Flap. Our KickBack™ Mud Flaps have an 18-gauge steel bracket that sets the mud flap back to make room for your insanely huge tires, giving you extreme protection and clearance.

#### FRONT / REAR

BLACK TEXTURED STAINLESS STEEL

#### Get Your Micro-Groove On.

Our AntiSpray™ material is formed with Micro-Grooves™ that funnel the muck back down to the road.

#### Keeps Your Flaps from Flappin'.

Our 14-gauge anchor weights give you the perfect balance of weight and durability.

#### To Bling or Not to Bling.

Some like it shiny, some don't. Choose between a mirrored finish anchor weight or a matte black finish. We've got both extremes to the extreme!