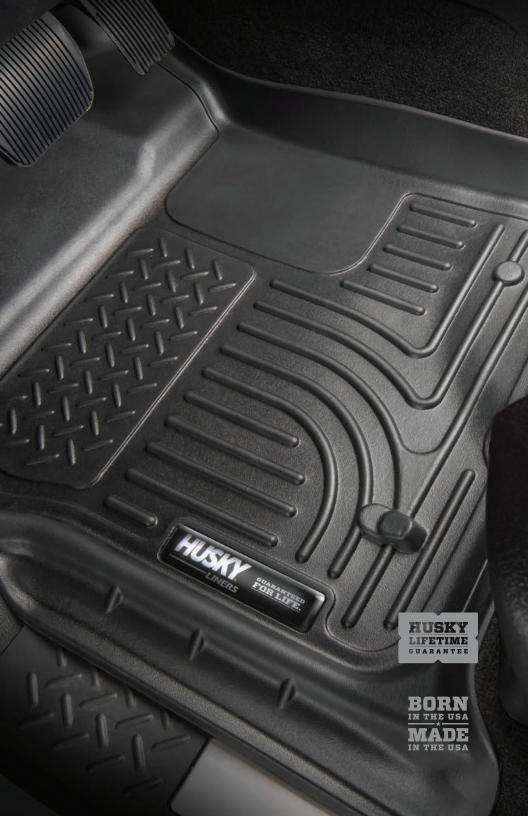

#### X-act Contour®

#### Premium Protection and Style.

Perfectly matches the contours of your vehicle with indestructible strength and a soft, comfortable cushion.

# **Soft, Strong, and Perfectly Fit.**Exactly Like You.

The Husky Liners® X-act Contour® perfectly matches the contours of your truck or SUV and brings together indestructible strength with a soft, comfortable cushion. Add to that a premium look and our exclusive features and you've got liner gold. Punch it, slap it, flick it, kick it.

Can you feel it?

Form is Our Function.

Precision fit to perfectly
match the contours
of your ride.

**Soft Never Felt So Tough.**Designed with comfort in mind.

**We've Got the Edge.**Contains a spill until
you can pull it out, wash
it off — good as new!