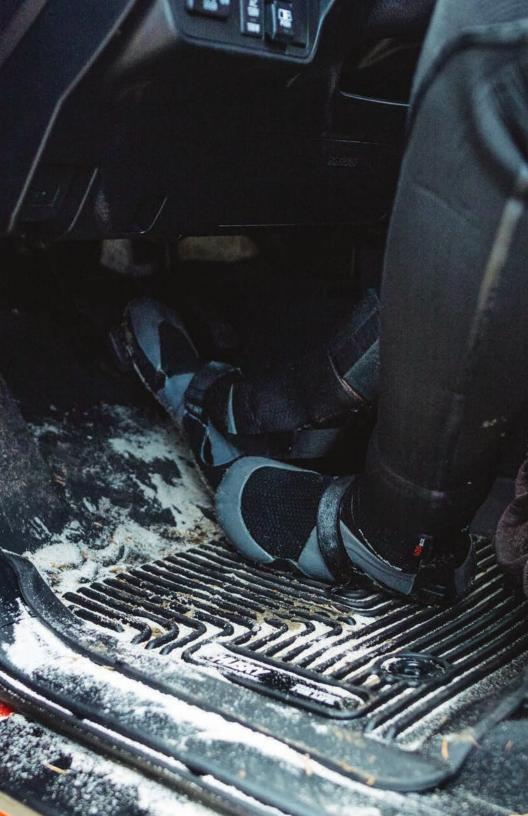

### **Nature's Fury** Ain't Your Worry.

Put nature firmly in its place. The rugged and sporty WeatherBeater™ Floor Liners perfectly conform to the contours of your ride and offer unbeatable carpet protection for whatever nature hurls at you.

BLACK / GREY / TAN

Form is Our Function. Precision fit to perfectly match the contours of your ride.

Tough to Beat. Sporty and rugged — stands up to abuse like no other.

We've Got the Edge. Contains a spill until you can pull it out, wash it off good as new!