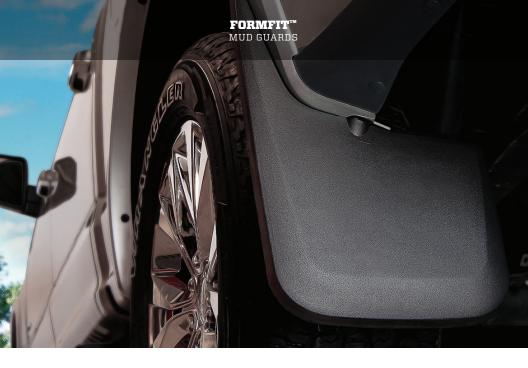

FormFit<sup>™</sup>
Mud Guards
CUSTOM MOLDED
TO YOUR FENDER.

Made from durable, impact resistant all-weather thermoplastic that's as toughas-nails (or rocks for that matter).

KickBack<sup>™</sup>
Mud Flaps
MAKE SOME ROOM FOR
THOSE HUGE TIRES.

## **Protects** from the Rage of the Road.

Husky Liners® FormFit Mud Guards are made from durable, impact-resistant all-weather thermoplastic that's as tough-as-nails (or rocks for that matter).

They're easy to install, conform perfectly to your fenders, and protect your ride and those around you from the rage of the road.

#### Form is Our Function.

Our Mud Guards are tailor fit to match your fenders perfectly. If only our pants could fit like that.