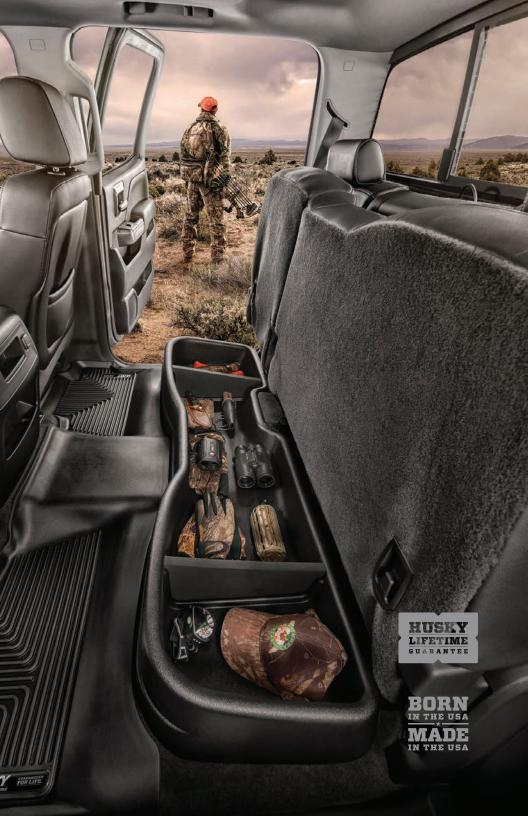

### **Stash** Your Stuff.

Whether you're looking to get more organized and keep your stuff from sliding around, or you're the type that just wants an easy spot to hide all your garbage, the durable Husky Liners® GearBox® keeps you looking clean and organized.

#### Store More.

Boasts a massive amount of storage — letting you organize and store whatever you want, however you want, like a boss.

#### Tough To Beat.

Made from a tough & durable material resistant to most chemicals. Plus, the anti-skid surface minimizes cargo shifting.

#### Finishing Touch.

The sleek black texture gives your GearBox® a factory look and feel, only better.