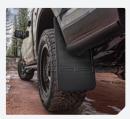

## **Protects** from the Rage of the Road.

Husky Liners® FormFit Mud Guards are made from durable, impact-resistant all-weather thermoplastic that's as tough-as-nails (or rocks for that matter).

They're easy to install, conform perfectly to your fenders, and protect your ride and those around you from the rage of the road.

### Tougher Than Nails (or Rocks for That Matter).

Our durable, impact resistant all-weather thermoplastic material holds up to whatever the road spits at it.