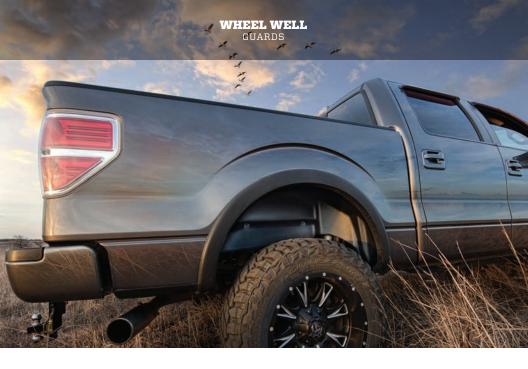

## Gotta' Guard the Well.

Husky Liners® Wheel Well Guards boost the appearance of your truck's wheel wells. Who'd have ever thought a wheel well could look so sexy?

BLACK

Stop the Road's Rage.
Guard your wheel well from
rust and decay caused by
rocks, dirt, salt, and debris
while making your truck
look sweet.