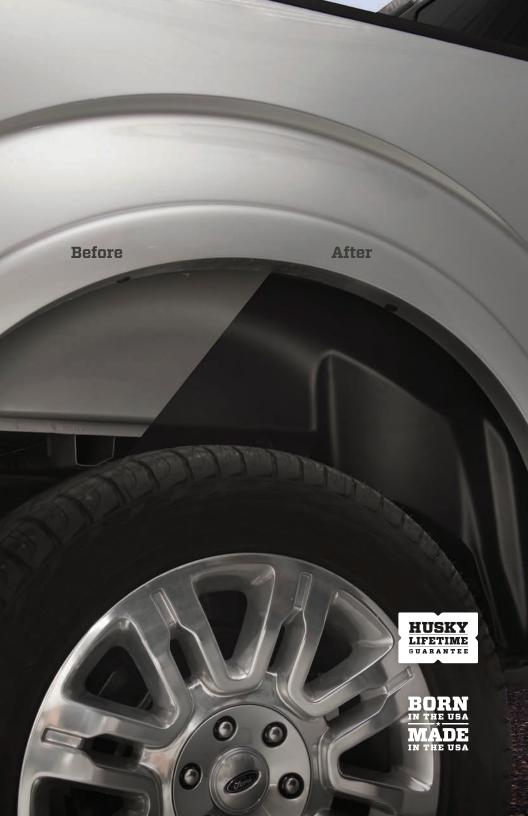

## Gotta' Guard the Well.

Husky Liners® Wheel Well Guards boost the appearance of your truck's wheel wells. Who'd have ever thought a wheel well could look so sexy?

BLACK

Stop the Road's Rage.
Guard your wheel well from
rust and decay caused by
rocks, dirt, salt, and debris
while making your truck
look sweet.

**Tougher Than Nails** 

Easy. Now.
Our Wheel Well Guards
are ridiculously easy
to spray clean.