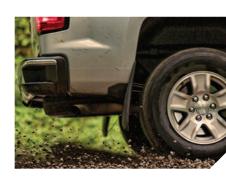

## **We Flap**More.

When it comes to Mud Flaps, we've got the goods. We've expanded our catalog to include MudFlaps of all sizes and configurations to protect your ride and those around you. Whether it's a standard height ride or a monster truck, come flap with us.

## **Protects** from the Rage of the Road.

Husky Liners® FormFit Mud Guards are made from durable, impact-resistant all-weather thermoplastic that's as tough-as-nails (or rocks for that matter).

They're easy to install, conform perfectly to your fenders, and protect your ride and those around you from the rage of the road.