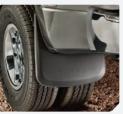

## **Protects** from the Rage of the Road.

Husky Liners® FormFit Mud Guards are made from durable, impact-resistant all-weather thermoplastic that's as tough-as-nails (or rocks for that matter).

They're easy to install, conform perfectly to your fenders, and protect your ride and those around you from the rage of the road.

#### Form is Our Function.

Our Mud Guards are tailor fit to match your fenders perfectly. If only our pants could fit like that.