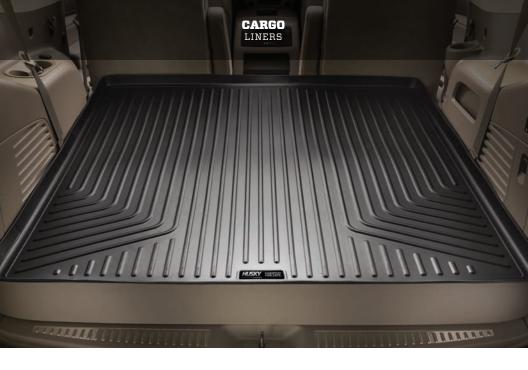

#### Cargo Liner

#### Put The Junk in the Trunk.

Our Cargo Liners protect and defend your trunk and cargo areas from whatever you throw at them.

## **Go Ahead and** Throw Down.

Our Cargo Liners protect and defend your trunk and cargo areas from whatever you throw at them. These liners are custom fit with high perimeter edges and an anti-slip surface, minimizing slipping and sliding as well as protecting your ride from inevitable spills and mess.

BLACK / GRAY / TAN

Form is Our Function.
Our FormFit Design™ process
perfectly forms each liner
to the detailed contours

of your specific ride.

Tough to Beat.

Our Cargo Liners are made from a proprietary material blend that is sporty and rugged.