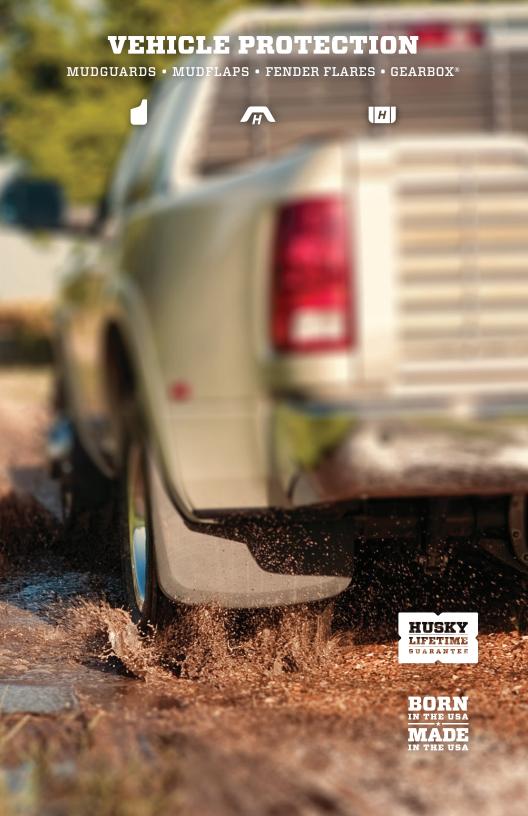

## **We Flap**More.

When it comes to Mud Flaps, we've got the goods. We've expanded our catalog to include MudFlaps of all sizes and configurations to protect your ride and those around you. Whether it's a standard height ride or a monster truck, come flap with us.

## **Protects** from the Rage of the Road.

Husky Liners® FormFit Mud Guards are made from durable, impact-resistant all-weather thermoplastic that's as tough-as-nails (or rocks for that matter).

They're easy to install, conform perfectly to your fenders, and protect your ride and those around you from the rage of the road.

### Tougher Than Nails (or Rocks for That Matter).

Our durable, impact resistant all-weather thermoplastic material holds up to whatever the road spits at it.